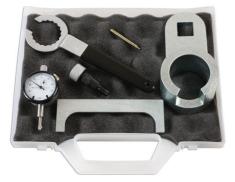

## Cambelt Tool Kit - for VAG, Volvo 2.5 TDI, SDI

From 1990 to 2006 the VAG 2.5L TDI and SDI diesel engines appeared in the VAG commercial van range. This kit provides the essential setting and holding tools required for these engines when replacing the camshaft drive belt.

## **Additional Information**

- From 1990 to 2006 the VAG 2.5L TDI and SDI diesel engines appeared in the VAG commercial range.
- This kit provides the essential setting and holding tools required for these engines when replacing the camshaft drive belt.
- Also suitable for Volvo S70, S80, V70 Mk II and 850.
- Suitable for use with the following replacement belt kits INA530048410, Contitech CT939K2/CT914K1 and Gates K015323XS.