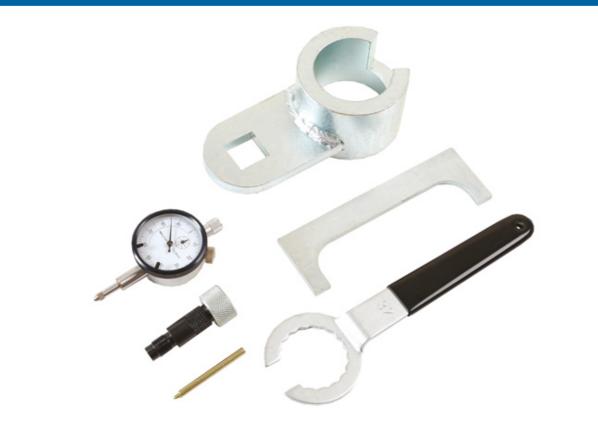

## Cambelt Tool Kit - for VAG, Volvo 2.5 TDI, SDI

From 1990 to 2006 the VAG 2.5L TDI and SDI diesel engines appeared in the VAG commercial van range. This kit provides the essential setting and holding tools required for these engines when replacing the camshaft drive belt.

## **Additional Information**

- From 1990 to 2006 the VAG 2.5L TDI and SDI diesel engines appeared in the VAG commercial range.
- This kit provides the essential setting and holding tools required for these engines when replacing the camshaft drive belt.
- Also suitable for Volvo S70, S80, V70 Mk II and 850.
- Suitable for use with the following replacement belt kits INA530048410, Contitech CT939K2/CT914K1 and Gates K015323XS.